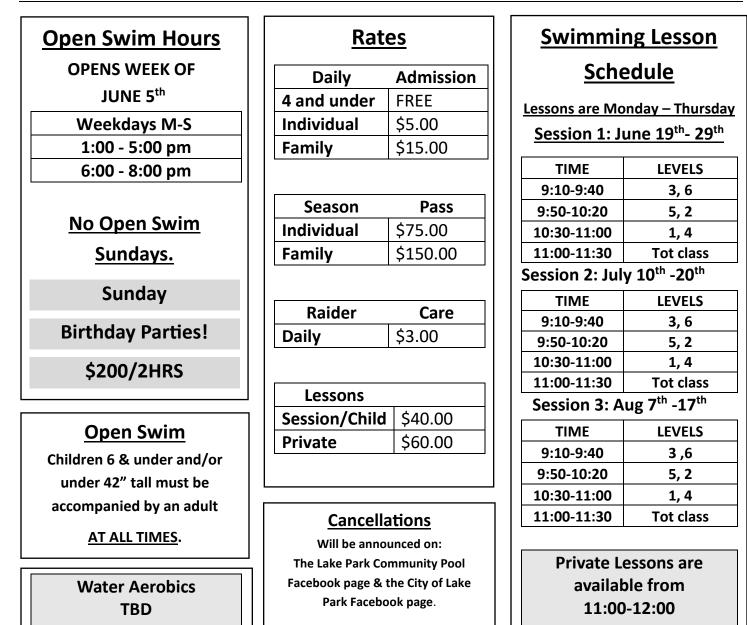

## 2023 LAKE PARK POOL INFORMATION

1003 1ST LAKE PARK POOL: 238-5278 CITY OFFICE: 238-5532 FACEBOOK: THE LAKE PARK COMMUNITY POOL

|  | 2023 SEASON PASS FORM |  |
|--|-----------------------|--|
|  |                       |  |

 Name:#1\_\_\_\_\_\_

 Individual Season Pass \$75

 Family Members: #2

 #3

| #4                                                        | #5                                     |      |  |  |  |
|-----------------------------------------------------------|----------------------------------------|------|--|--|--|
| Employee                                                  | Date                                   |      |  |  |  |
| 2023 SWIMMING LESSON FORM (one per child)                 |                                        |      |  |  |  |
| Name:                                                     |                                        |      |  |  |  |
| Group Lesson \$40                                         | Private Lesson (Call for availability) | \$60 |  |  |  |
| Level of last swimming lesson                             | Don't know/Never been in lessons       |      |  |  |  |
| Session Session 1 June 19 <sup>th</sup> -29 <sup>th</sup> |                                        |      |  |  |  |
| Session 2 July 10 <sup>th</sup> -20 <sup>th</sup>         |                                        |      |  |  |  |
| Session 3 Aug 7 <sup>th</sup> -17 <sup>th</sup>           |                                        |      |  |  |  |
| Employee                                                  | Date                                   |      |  |  |  |
|                                                           |                                        |      |  |  |  |
|                                                           |                                        |      |  |  |  |
| 2023 SWIMMING LESSON FORM (one per child)                 |                                        |      |  |  |  |
| Name:                                                     |                                        |      |  |  |  |
| Group Lesson \$40                                         | Private Lesson (Call for availability) | \$60 |  |  |  |
| Level of last swimming lesson                             | Don't know/Never been in lessons       |      |  |  |  |
| Session Session 1 June 19 <sup>th</sup> -29 <sup>th</sup> |                                        |      |  |  |  |
| Session 2 July 10 <sup>th</sup> -20 <sup>th</sup>         |                                        |      |  |  |  |
| Session 3 Aug 7 <sup>th</sup> -17 <sup>th</sup>           |                                        |      |  |  |  |
| Employee [                                                | Date                                   |      |  |  |  |
|                                                           |                                        |      |  |  |  |
|                                                           |                                        |      |  |  |  |
|                                                           | 6 LESSON FORM (one per child)          |      |  |  |  |
| Name:                                                     |                                        |      |  |  |  |
| Group Lesson \$40                                         | Private Lesson (Call for availability) | \$60 |  |  |  |
| Level of last swimming lesson                             | Don't know/Never been in lessons       |      |  |  |  |
| Session Session 1 June 19 <sup>th</sup> -29 <sup>th</sup> |                                        |      |  |  |  |
| Session 2 July 10 <sup>th</sup> -20 <sup>th</sup>         |                                        |      |  |  |  |
| Session 3 Aug 7 <sup>th</sup> -17 <sup>th</sup>           |                                        |      |  |  |  |
|                                                           |                                        |      |  |  |  |